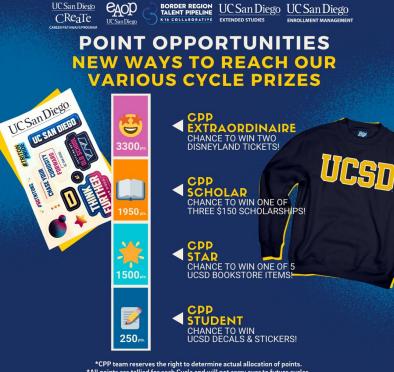

## **Point Opportunities & Prize levels:**

#### POINT OPPORTUNITIES NEW WAYS TO REACH OUR VARIOUS CYCLE PRIZES

| Activity                                                                                                                                                                          | Points for Each Time You                                              |
|-----------------------------------------------------------------------------------------------------------------------------------------------------------------------------------|-----------------------------------------------------------------------|
| Join Discord                                                                                                                                                                      | 250                                                                   |
| Post on Discord                                                                                                                                                                   | 20                                                                    |
| Complete Google Form Activity                                                                                                                                                     | 50                                                                    |
| Attend Guest Speaker Webinar (Live/Recorded)                                                                                                                                      | 200                                                                   |
| Individual Advising Session (Virtual)                                                                                                                                             | 200                                                                   |
| Group Advising Session (Virtual)                                                                                                                                                  | 100                                                                   |
| Validated Experience (Requires 2 steps)<br>1) Post photo on Discord regarding your experience<br>2) Meet with an advisor in an individual or group setting<br>to validate points. | 50 for participation<br>100 for membership<br>150 for leadership role |
| In Person "Choosing a Career" Event                                                                                                                                               | 300                                                                   |
| Cycle Post Survey (Google Form)                                                                                                                                                   | 500                                                                   |